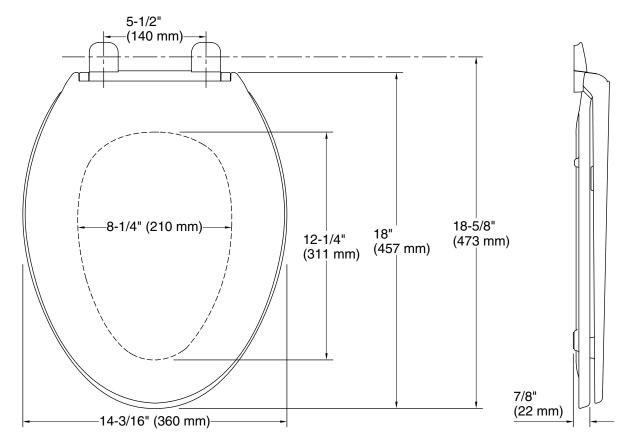

#### **Technical Information**

holes:

All product dimensions are nominal.Seat shape type:ElongatedSeat front type:Closed-frontSeat-mounting5-1/2" (140 mm)